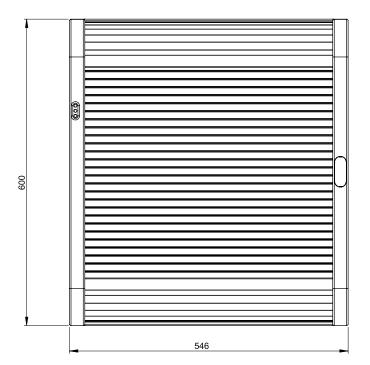

# **Technical Specifications**

| Dimensions WxHxD:      | 545 x 600 x 203 mm                     |
|------------------------|----------------------------------------|
| Weight:                | 28 kg                                  |
| Housing material:      | sheet steel, powder-coated,<br>ASA, PC |
| Colour:                | similar to RAL 9006                    |
| Operating temperature: | +5+50 °C                               |
| Relative humidity:     | 595 %, non-condensing                  |
| Power requirement:     | 110240 VAC                             |
| keyTag frequency:      | 125 kHz                                |
| Backup battery:        | 12 VDC/ 2,3 Ah                         |
| Digital output:        | 4x 30 VDC / 1A<br>for up to 16 alarms  |
| Certifications:        | CE                                     |

### **Dimensions**

All measurements in mm.