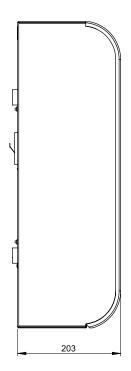

# **Technical Specifications**

| Dimensions WxHxD:      | 545 x 600 x 203 mm                     |
|------------------------|----------------------------------------|
| Weight:                | 28 kg                                  |
| Housing material:      | sheet steel, powder-coated,<br>ASA, PC |
| Colour:                | similar to RAL 9006                    |
| Operating temperature: | +5+50 °C                               |
| Relative humidity:     | 595 %, non-condensing                  |
| Power requirement:     | 110240 VAC                             |
| keyTag frequency:      | 125 kHz                                |
| Backup battery:        | 12 VDC/ 2,3 Ah                         |
| Digital output:        | 4x 30 VDC / 1A<br>for up to 16 alarms  |
| Certifications:        | CE                                     |

### **Dimensions**

All measurements in mm.