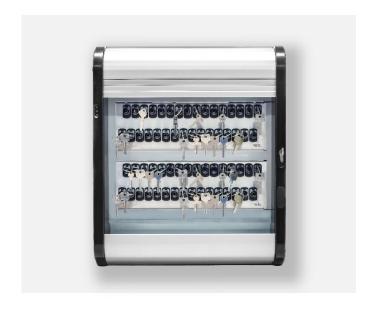

# **Product Description**

The maxx 6U cabinet is a compact key management system with an elegant design. Its high quality mix of materials make it ideal to be installed in a foyer where design matters.

#### **Features**

- Zero-maintenance RFID technology
- Compact and elegant design
- Automatic roller shutter
- Flexible, modular design with 2 positions for panels
- Emergency opening in case of power failure
- Standalone mode in case of network errors