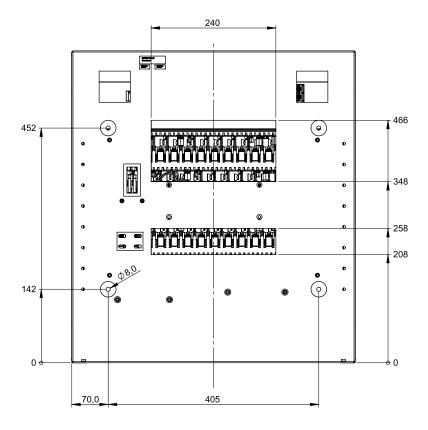

# **Technical Specifications**

| Dimensions WxHxD:      | 545 x 600 x 203 mm                     |
|------------------------|----------------------------------------|
| Weight:                | 28 kg                                  |
| Housing material:      | sheet steel, powder-coated,<br>ASA, PC |
| Colour:                | similar to RAL 9006                    |
| Operating temperature: | +5+50 °C                               |
| Relative humidity:     | 595 %, non-condensing                  |
| Power requirement:     | 110240 VAC                             |
| keyTag frequency:      | 125 kHz                                |
| Backup battery:        | 12 VDC/ 2,3 Ah                         |
| Digital output:        | 4x 30 VDC / 1A<br>for up to 16 alarms  |
| Certifications:        | CE                                     |

### **Dimensions**

All measurements in mm.