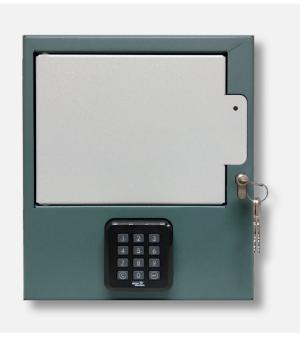

### **Product Description**

The proxSafe<sup>®</sup> Smart 4 is a small, compact key management system to store and manage up to four key positions. It offers enough space to manage four individual keys or four bunches of keys.

The Smart 4's focus is on simplicity; the user simply identifies on the Smart 4's integrated RFID reader (called "C-Connect Terminal") and the system automatically opens its door and releases only the keys the user is allowed to take.